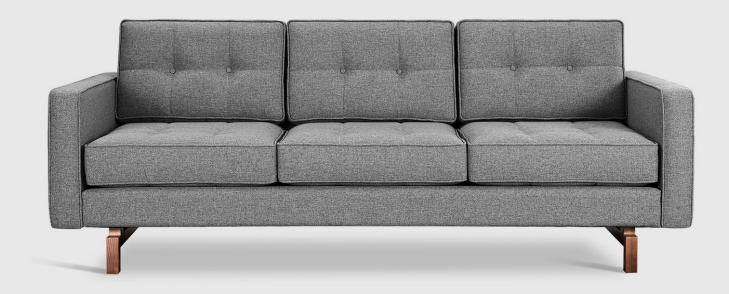

A modern update to the classic Gus\* Modern Jane Series, the Jane 2 Sofa retains the iconic, mid-century look while adding contemporary enhancements. Piped upholstery edges and buttontufted cushions create photogenic surface details that are enhanced by Jane 2's, new, more refined proportions. A new wood base (available in light or dark wood finish) is inset on each piece, creating a sense of weightlessness that maximizes light and space. The frame is constructed with kiln-dried FSC®-Certified hardwood in support of responsible forest management.

- Add the Jane 2 Lounge to the Jane 2 Sofa to create the Jane 2 LOFT Bi-Sectional.
- Seat and back cushions are button tufted and have piped edge detailing.
- Reversible seat and back cushions are crafted with high resilience polyurethane foam covered in a Dacron wrap.
- Inset solid Ash wood base with walnut or natural finish features non-marking feet.
- Inner frame is kiln-dried FSC®-Certified hardwood, (FSC® 092551).
- All joints have been stress tested.
- 9-gauge No-Sag, sinuous spring suspension system.
- Manufactured to meet California TB117-2013 fire safety standards without the use of flame retardant additives in the upholstery foam.
- All fabric is California TB117-2013 certified and double rub tested.