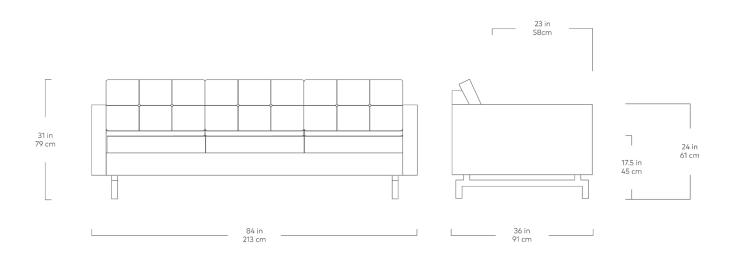

A modern update to the classic Gus\* Modern Jane Series, the Jane 2 Sofa retains the iconic, mid-century look while adding contemporary enhancements. Piped upholstery edges and buttontufted cushions create photogenic surface details that are enhanced by Jane 2's, new, more refined proportions. A new wood base (available in light or dark wood finish) is inset on each piece, creating a sense of weightlessness that maximizes light and space. The frame is constructed with kiln-dried FSC®-Certified hardwood in support of responsible forest management.

- Add the Jane 2 Lounge to the Jane 2 Sofa to create the Jane 2 LOFT Bi-Sectional.
- Seat and back cushions are button tufted and have piped edge detailing.
- Reversible seat and back cushions are crafted with high resilience polyurethane foam covered in a Dacron wrap.
- Inset solid Ash wood base with walnut or natural finish features non-marking feet.
- Inner frame is kiln-dried FSC®-Certified hardwood, (FSC® 092551).
- All joints have been stress tested.
- 9-gauge No-Sag, sinuous spring suspension system.
- Manufactured to meet California TB117-2013 fire safety standards without the use of flame retardant additives in the upholstery foam.
- All fabric is California TB117-2013 certified and double rub tested.