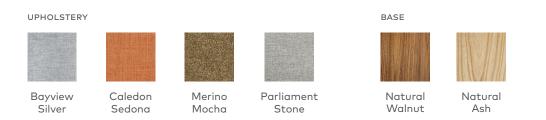

A modern update to the classic Gus\* Modern Jane Series, the Jane 2 Sofa retains the iconic, mid-century look while adding contemporary enhancements. Piped upholstery edges and buttontufted cushions create photogenic surface details that are enhanced by Jane 2's, new, more refined proportions. A new wood base (available in light or dark wood finish) is inset on each piece, creating a sense of weightlessness that maximizes light and space. The frame is constructed with kiln-dried FSC®-Certified hardwood in support of responsible forest management.

- Add the Jane 2 Lounge to the Jane 2 Sofa to create the Jane 2 LOFT Bi-Sectional.
- Seat and back cushions are button tufted and have piped edge detailing.
- Reversible seat and back cushions are crafted with high resilience polyurethane foam covered in a Dacron wrap.
- Inset solid Ash wood base with walnut or natural finish features non-marking feet.
- Inner frame is kiln-dried FSC®-Certified hardwood, (FSC® 092551).
- All joints have been stress tested.
- 9-gauge No-Sag, sinuous spring suspension system.
- Manufactured to meet California TB117-2013 fire safety standards without the use of flame retardant additives in the upholstery foam.
- All fabric is California TB117-2013 certified and double rub tested.